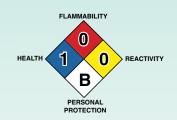

llon of water. Place the measured amount of SPRING™ detergent in tank and add a fast stream of warm water. Binse with water

All Surface Cleaning: Use 1 cup per 4 gallons of water for big jobs, 2 cups per 4 gallons of water for extra tough jobs. Place measured amount of **SPRING™** detergent in bucket or pail and add warm water. Rinse with water.

**Vehicle Washing:** Use 1 ounce per gallon of water. Place the measured amount of **SPRING™** detergent in container and add a fast stream of water. Wash surface with a sponge or wash mit. Rinse with water.

#### **TECHNICAL DATA**

Form: White Granular Powder

pH 1% Solution 11.5 - 12.0 Fragrance: Pleasant Chlorine: None

Solvents: None
USDA: A1
Aluminum: Safe
Foam: High

Alkalintiy: 32.0% Na<sub>2</sub>O Phosphorus: 6.3% P

# **HMIS Rating**



### **AVAILABLE PACKAGE SIZES**

FT 90235 35 Pound Pail

Visit Us Online at www.formulacorp.com