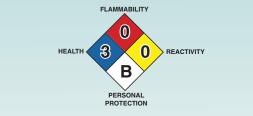

easier to remove water from the work in the spin cycle. **SOFT & SOUR** extends the life of the fabric by neutralizing excess alkalinity in the wash water. **SOFT & SOUR** will prevent graying and stiffness by removing any alkali carbonate salt deposits.

## **DIRECTIONS FOR USE:**

Before using, read Material Safety Data Sheet for this material.

- 1. **SOFT& SOUR** should be added in the rinse cycle. Adding the softener to the wash cycle will reduce its transfer to the fabric and may contribute to graying of the work.
- 2. Add 1 to 3 ounces per 100 lbs. of dry weight.
- 3. Use amounts will vary with different amount of hard water and alkali carryover. Therefore the operator should review the use level frequently.

AVAILABLE PACKAGE SIZES

FT 54105 5 Gallon Pail

## **TECHNICAL DATA**





Visit Us Online at www.formulacorp.com