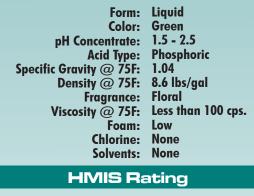

t easier to remove water from the work in the spin cycle. **SOFT & SOUR** extends the life of the fabric by neutralizing excess alkalinity in the wash water. **SOFT & SOUR** will prevent graying and stiffness by removing any alkali carbonate salt deposits.

## **DIRECTIONS FOR USE:**

Before using, read Material Safety Data Sheet for this material.

- 1. **SOFT& SOUR** should be added in the rinse cycle. Adding the softener to the wash cycle will reduce its transfer to the fabric and may contribute to graying of the work.
- 2. Add 1 to 3 ounces per 100 lbs. of dry weight.
- 3. Use amounts will vary with different amount of hard water and alkali carryover. Therefore the operator should review the use level frequently.

AVAILABLE PACKAGE SIZES

FT 54105 5 Gallon Pail

## **TECHNICAL DATA**





Visit Us Online at www.formulacorp.com